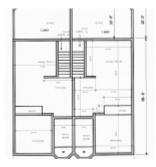

## **DOUBLE 2 STOREY WATERFRONT VILLAS**

https://awaysis.salient.bz

These two 2-story waterfront villas sit a top 13,590 square feet of prime oceanfront land having a frontage of 100 feet on the Beach Reserve and Caribbean Sea. Both buildings are undergoing refreshing and renovation. Due to its prime location on the main commercial street in San Pedro, walking distance to the bustling town center [...]

- 3 hads
- 2 haths
- 1350 sq ft







## **Overview**

Date added: Added 1 year ago

Bathrooms: 2 baths

**Area, sq ft: 1350** sq ft

**Brands:** Casamora

Bedrooms: 3 beds

Floors: 2 floors

Lot size, sq ft: 13590 sq ft

## **Floor Plans**







## **Amenities & Features**

Amenities: Dishwasher, Dryer, Microwave, Refrigerator, TV, Wifi

Features: Air conditioning, Fully Furnished,

Heating, Swimming pool, Wifi