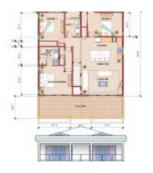

## **DOUBLE 2 STOREY WATERFRONT VILLAS**

https://awaysis.salient.bz

These two 2-story waterfront villas sit a top 13,590 square feet of prime oceanfront land having a frontage of 100 feet on the Beach Reserve and Caribbean Sea. Both buildings are undergoing refreshing and renovation. Due to its prime location on the main commercial street in San Pedro, walking distance to the bustling town center [...]

- 3 hads
- 2 haths
- 1350 sq ft







## **Overview**

Date added: Added 1 year ago

Bathrooms: 2 baths

**Area, sq ft: 1350** sq ft

**Brands:** Casamora

Bedrooms: 3 beds

Floors: 2 floors

Lot size, sq ft: 13590 sq ft

## **Floor Plans**







## **Amenities & Features**

Amenities: Dishwasher, Dryer, Microwave, Refrigerator, TV, Wifi

Features: Air conditioning, Fully Furnished,

Heating, Swimming pool, Wifi