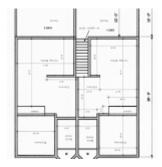

## **DOUBLE 2 STOREY WATERFRONT VILLAS**

https://awaysis.salient.bz

These two 2-story waterfront villas sit a top 13,590 square feet of prime oceanfront land having a frontage of 100 feet on the Beach Reserve and Caribbean Sea. Both buildings are undergoing refreshing and renovation. Due to its prime location on the main commercial street in San Pedro, walking distance to the bustling town center [...]

- 3 hads
- 2 haths
- 1350 sq ft







## **Overview**

Date added: Added 1 year ago

Bathrooms: 2 baths

**Area, sq ft: 1350** sq ft

**Brands:** Casamora

Bedrooms: 3 beds

Floors: 2 floors

Lot size, sq ft: 13590 sq ft

## **Floor Plans**







## **Amenities & Features**

Amenities: Dishwasher, Dryer, Microwave, Refrigerator, TV, Wifi

Features: Air conditioning, Fully Furnished,

Heating, Swimming pool, Wifi