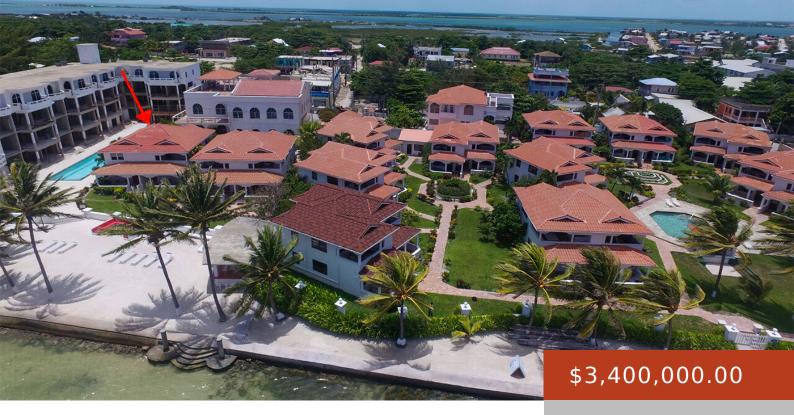

## **DOUBLE 2 STOREY WATERFRONT VILLAS**

https://awaysis.salient.bz

These two 2-story waterfront villas sit a top 13,590 square feet of prime oceanfront land having a frontage of 100 feet on the Beach Reserve and Caribbean Sea. Both buildings are undergoing refreshing and renovation. Due to its prime location on the main commercial street in San Pedro, walking distance to the bustling town center [...]

## **Overview**

Date added: Added 1 year ago

Bathrooms: 2 baths

**Area, sq ft: 1350** sq ft

**Brands:** Casamora

Bedrooms: 3 beds

Floors: 2 floors

Lot size, sq ft: 13590 sq ft